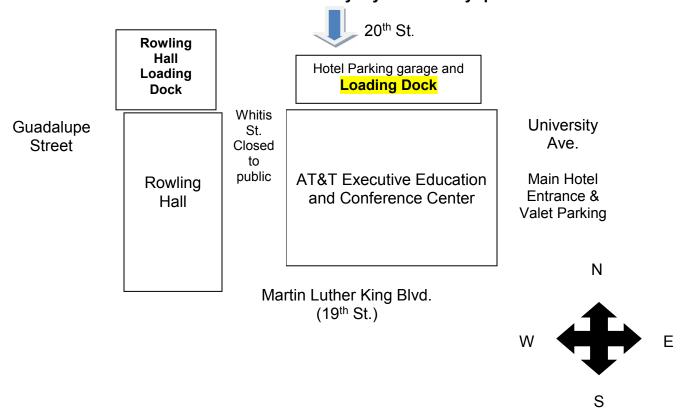

## Vendor load in/out Directions- AT&T Hotel Loading Dock

The **Hotel Loading dock** is on the North side of our building, on 20<sup>th</sup> Street, which is parallel to Martin Luther King Jr. Boulevard (19<sup>th</sup> Street).

You can also use the **Employee Entrance** ramp, just before the loading dock if you don't' need dock access

The Hotel Freight Elevator is just inside the doors to the left

If you have small items, you can also park in the AT&T garage and use the guest's elevator

Please unload and move your vehicles out of the bay area (Parking just outside loading dock or at the Hotel Parking garage is available)